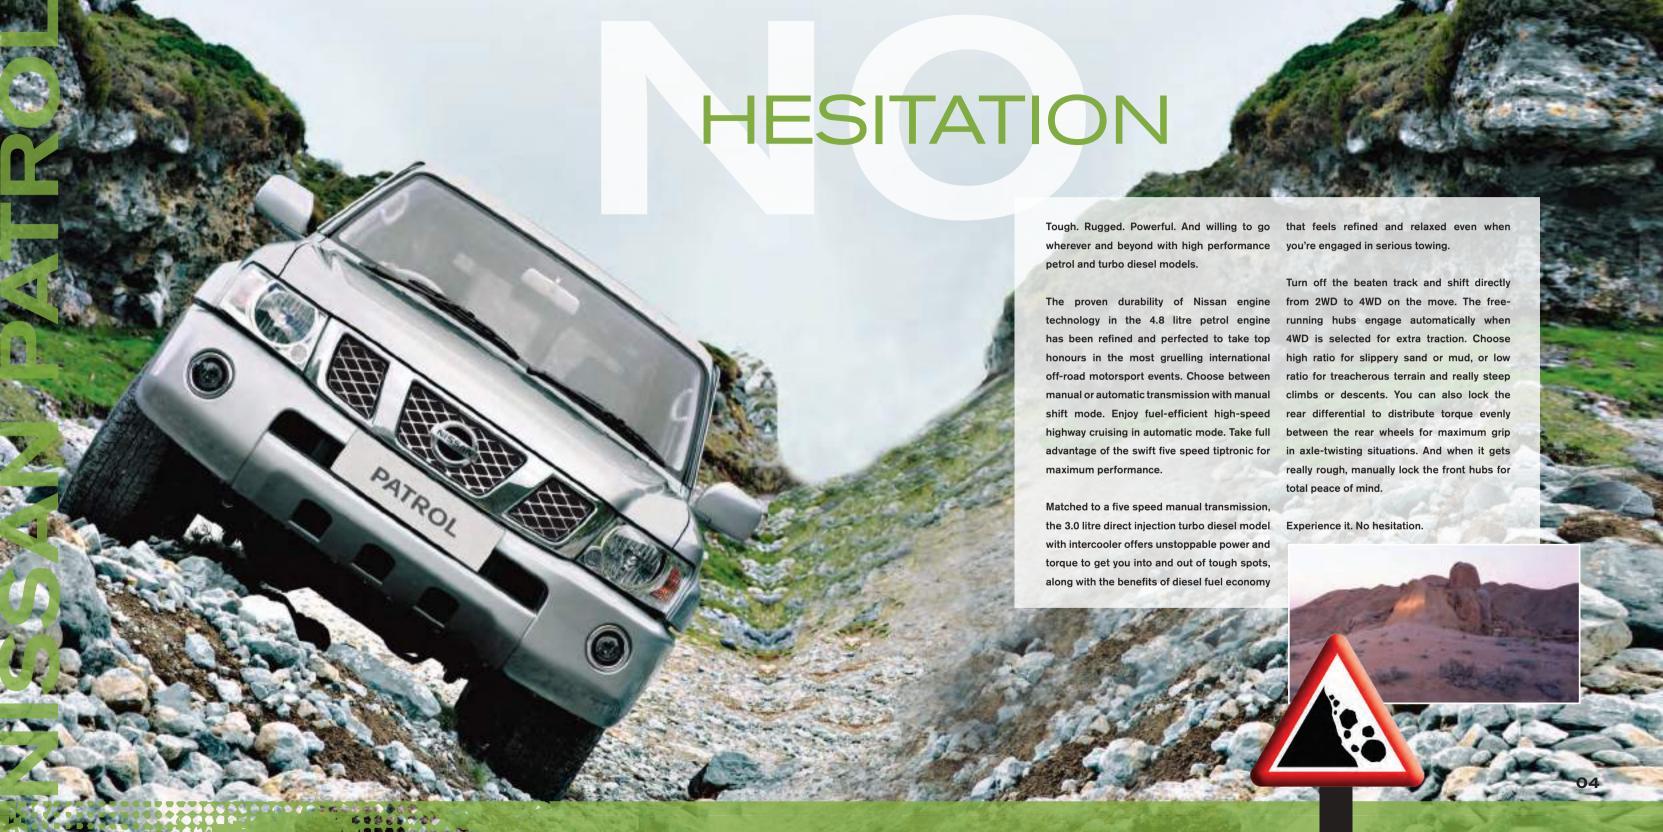

# PICK A DESTINATION. ANY DESTINATION

When the going gets tough, get going in a Nissan Patrol. Climb a 39 degree gradient. Wade through 700mm of water. Taking the rough with the smooth, the Nissan Patrol's all steel body on a strong ladder frame chassis, highly articulated suspension and flexible four-wheel drive system make it relentless. On-road and off.

improved cornering, and you get the confidence that comes with authentic off-road power and performance.

The Anti-lock Braking System (ABS) detects what sort of surface the Nissan Patrol is on, and automatically adjusts itself to best handle the situation should you have to brake suddenly. What's more, the actual construction of the Nissan Patrol is geared towards safety and ride comfort – whatever the ride. With a low centre of gravity, solid axles, a proven wheelbase, responsive steering and a surprisingly tight turning circle, driving the Nissan Patrol is a comfortable experience, whatever the terrain.