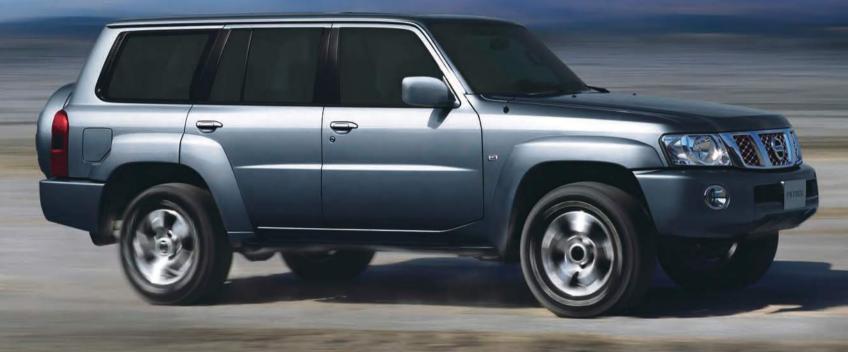

# PICK A DESTINATION. ANY DESTINATION

When the going gets tough, get going in a Nissan Patrol. Climb a 39 degree gradient. Wade through 700mm of water. Taking the rough with the smooth, the Nissan Patrol's all steel body on a strong ladder frame chassis, highly articulated suspension and flexible four-wheel drive system make it relentless. On-road and off.

Its superior handling is enhanced with all-round, multi-link suspension, which provides reassuring high-speed stability with a calm and supple ride on-road. Heavy-duty coil springs smooth out the bumps and boulders for excellent durability and ride comfort. Add telescopic front and rear shock absorbers and stabiliser bars for

improved cornering, and you get the confidence that comes with authentic off-road power and performance.

The Anti-lock Braking System (ABS) detects what sort of surface the Nissan Patrol is on, and automatically adjusts itself to best handle the situation should you have to brake suddenly. What's more, the actual construction of the Nissan Patrol is geared towards safety and ride comfort – whatever the ride. With a low centre of gravity, solid axles, a proven wheelbase, responsive steering and a surprisingly tight turning circle, driving the Nissan Patrol is a comfortable experience, whatever the terrain.