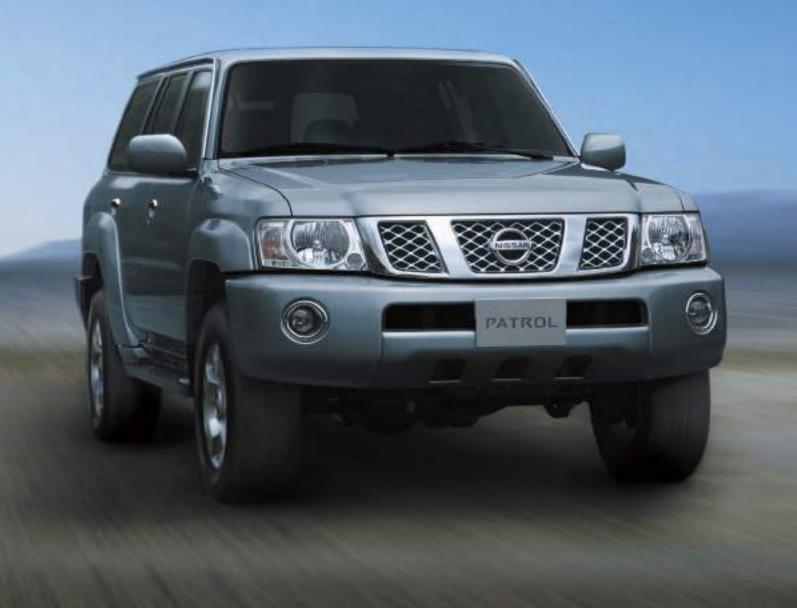

# PICK A DESTINATION. ANY DESTINATION

When the going gets tough, get going in a Nissan Patrol. Climb a 39 degree gradient. Wade through 700mm of water. Taking the rough with the smooth, the Nissan Patrol's all steel body on a strong ladder frame chassis, highly articulated suspension and flexible four-wheel drive system make it relentless. On-road and off.

Its superior handling is enhanced with all-round, multi-link suspension, which provides reassuring high-speed stability with a calm and supple ride on-road. Heavy-duty coil springs smooth out the bumps and boulders for excellent durability and ride comfort. Add telescopic front and rear shock absorbers and stabiliser bars for

improved cornering, and you get the confidence that comes with authentic off-road power and performance.

The Anti-lock Braking System (ABS) detects what sort of surface the Nissan Patrol is on, and automatically adjusts itself to best handle the situation should you have to brake suddenly. What's more, the actual construction of the Nissan Patrol is geared towards safety and ride comfort – whatever the ride. With a low centre of gravity, solid axles, a proven wheelbase, responsive steering and a surprisingly tight turning circle, driving the Nissan Patrol is a comfortable experience, whatever the terrain.